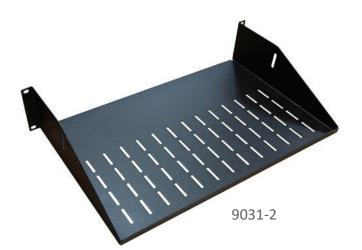

## 9031-1/9031-2/9031-3 Utility Shelf

9031-1

The utility shelf model **9031-1/9031-2/9031-3** provides a quick and easy method of rack mounting equipment that cannot normally be mounted in a rack.

## **Standard Features**

- 16 ga. CRS with black powder coat finish
- One piece construction with perforation venting
- Available in three sizes to fit one, two or three rack spaces

## Specifications

Model: 9031-1/9031-2/9031-3 Width: 19" (total width) - 17.38" (shelf width) Depth: 11" (1U & 2U), 14.75" (3U) Color: Black powder coat

The information contained in this drawing is the sole property of Audio Visual Furniture International. Any reproduction in part or as a whole without the written permission of Audio Visual Furniture International is prohibited. We can build or modify stock configurations to suit customer specifications. Please contact us to discuss how this service can help meet your needs. Some quantity restrictions may apply. Specification subject to change without notice. Computers, cameras, monitors, etc. are shown to illustrate product usage and are not included unless otherwise noted.