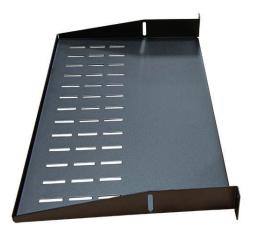

## 9031-1/9031-2/9031-3 Utility Shelf

9031-1

The utility shelf model **9031-1/9031-2/9031-3** provides a quick and easy method of rack mounting equipment that cannot normally be mounted in a rack.

## **Standard Features**

- 16 ga. CRS with black powder coat finish
- One piece construction with perforation venting
- Available in three sizes to fit one, two or three rack spaces

## Specifications

Model: 9031-1/9031-2/9031-3 Width: 19" (total width) - 17.38" (shelf width) Depth: 11" (1U & 2U), 14.75" (3U) Color: Black powder coat

The information contained in this drawing is the sole property of Audio Visual Furniture International. Any reproduction in part or as a whole without the written permission of Audio Visual Furniture International is prohibited. We can build or modify stock configurations to suit customer specifications. Please contact us to discuss how this service can help meet your needs. Some quantity restrictions may apply. Specification subject to change without notice. Computers, cameras, monitors, etc. are shown to illustrate product usage and are not included unless otherwise noted.