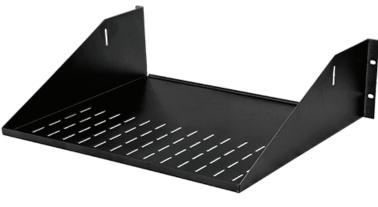

## 9031-1/9031-2/9031-3 Utility Shelf

9031-1

The utility shelf model **9031-1/9031-2/9031-3** provides a quick and easy method of rack mounting equipment that cannot normally be mounted in a rack.

## **Standard Features**

- 16 ga. CRS with black powder coat finish
- One piece construction with perforation venting
- Available in three sizes to fit one, two or three rack spaces

## Specifications

Model: 9031-1/9031-2/9031-3 Width: 19" (total width) - 17.38" (shelf width) Depth: 11" (1U & 2U), 14.75" (3U) Color: Black powder coat

The information contained in this drawing is the sole property of Audio Visual Furniture International. Any reproduction in part or as a whole without the written permission of Audio Visual Furniture International is prohibited. We can build or modify stock configurations to suit customer specifications. Please contact us to discuss how this service can help meet your needs. Some quantity restrictions may apply. Specification subject to change without notice. Computers, cameras, monitors, etc. are shown to illustrate product usage and are not included unless otherwise noted.